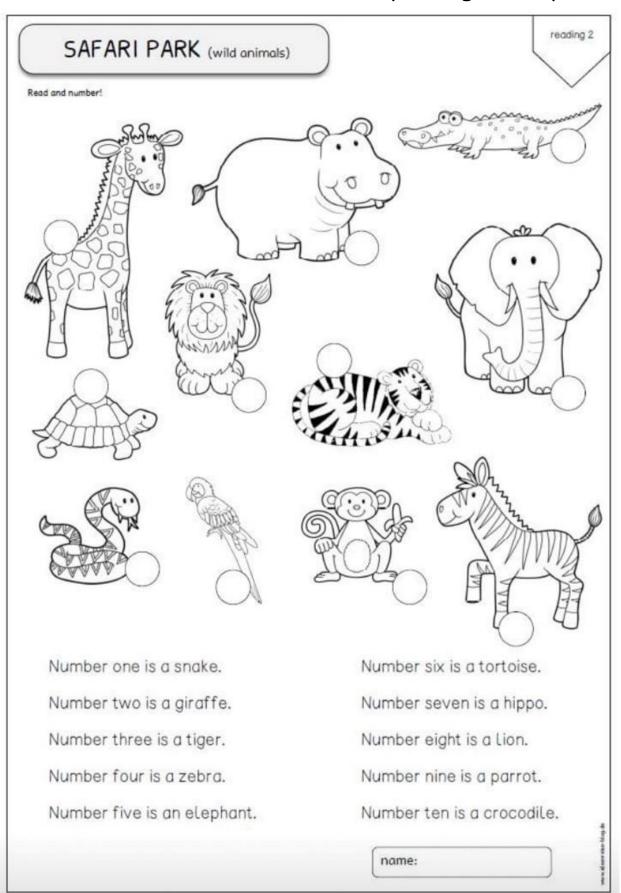

## SAFARI PARK

1) Study the map and check out all the animals. Which one is your favourite animal?



2)Let's go on a safari adventure. Watch the video and sing a-long!

https://www.youtube.com/watch?v=p5qwOxlvyhk

## 3) Number and colour. Ask the help of a grown-up.



## 4) Time for a story: The Lion Who Wouldn't Try



https://www.youtube.com/watch?v=dfvjEQ5V7DA

| •     |             | a Lion.Watch the video and dro       | <b>W</b>  |
|-------|-------------|--------------------------------------|-----------|
|       | your own li | on.<br>.youtube.com/watch?v=-cJeifK6 | 5FM       |
|       | 100.77      | .yourubo.com/ waren. v               | <u> </u>  |
| (AAAA | ***         |                                      | >>>>>>>>> |
|       |             |                                      |           |
| ·     |             |                                      |           |
|       |             |                                      |           |
|       |             |                                      |           |
|       |             |