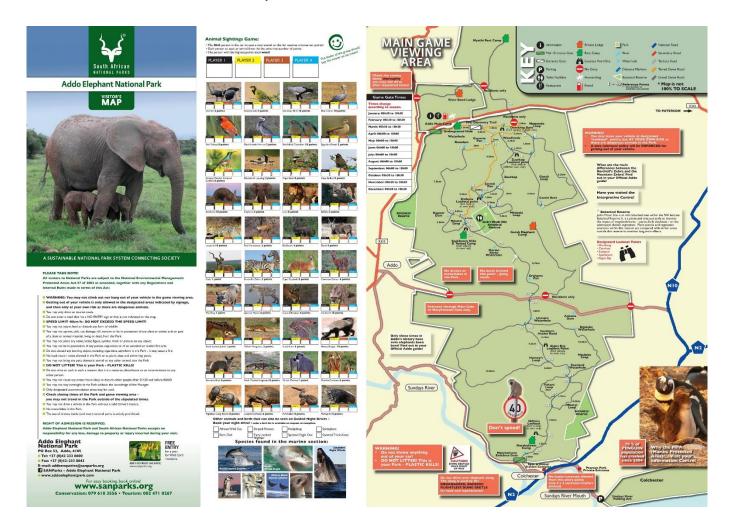

## SAFARI PARK

1) Study the map and check out all the animals. Which one is your favourite animal?

2)Let's go on a safari adventure. Watch the video and sing a-long!

https://www.youtube.com/watch?v=p5qwOxlvyhk