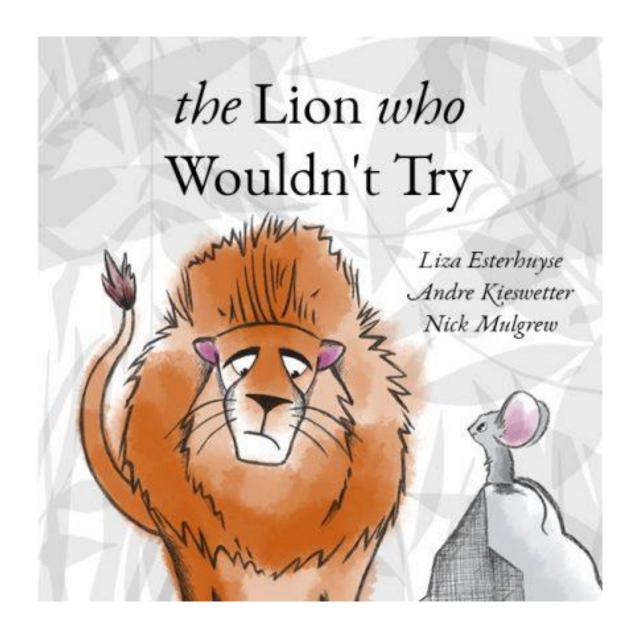

## 4) Time for a story: The Lion Who Wouldn't Try

https://www.youtube.com/watch?v=dfvjEQ5V7DA

| •     |             | a Lion.Watch the video and dro       | <b>W</b>  |
|-------|-------------|--------------------------------------|-----------|
|       | your own li | on.<br>.youtube.com/watch?v=-cJeifK6 | 5FM       |
|       | 100.77      | .yourubo.com/ waren. v               | <u> </u>  |
| (AAAA | ***         |                                      | >>>>>>>>> |
|       |             |                                      |           |
| ·     |             |                                      |           |
|       |             |                                      |           |
|       |             |                                      |           |
|       |             |                                      |           |
|       |             |                                      |           |
|       |             |                                      |           |
|       |             |                                      |           |
|       |             |                                      |           |
|       |             |                                      |           |
|       |             |                                      |           |
|       |             |                                      |           |
|       |             |                                      |           |
|       |             |                                      |           |
|       |             |                                      |           |
|       |             |                                      |           |
| . NI. |             |                                      |           |
| Na    | ame:        | Class:                               |           |