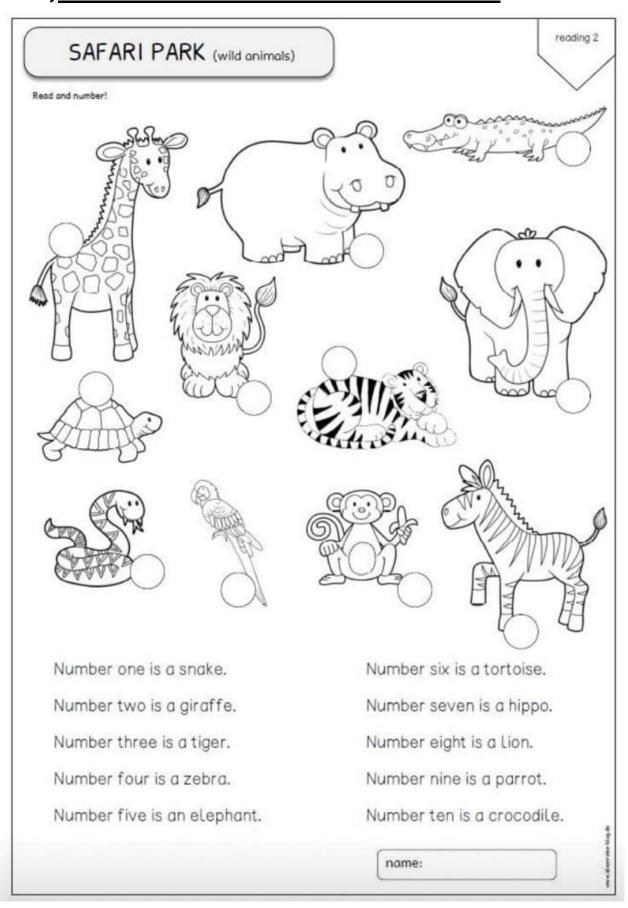

|
|                        |                                        |
|                        |                                        |
|                        |                                        |
|                        |                                        |
|                        |                                        |
|                        |                                        |
|                        |                                        |
|                        |                                        |
| Name:                  |                                        |
|                        | Class:                                 |

4)Let's draw a Lion. Watch the video and draw your

### 5) Match and colour. Use the numbers 1-10







## SAFARI PARK (wild animals)

scrambled words

Unscramble the words!



m







b z e













identifica-flog di

name:





| My favourite animal is a |     |    |
|--------------------------|-----|----|
| It's                     |     |    |
| It can                   | and |    |
| It can                   | and |    |
| It can't                 |     | ** |
| It can't                 |     |    |

#### Draw and write about your favourite animal



It is a hippo.

It is my favourite animal.

It is grey. It has got four legs, big body, big head, big mouth, small eyes, small ears and short tail.

I like hippos.