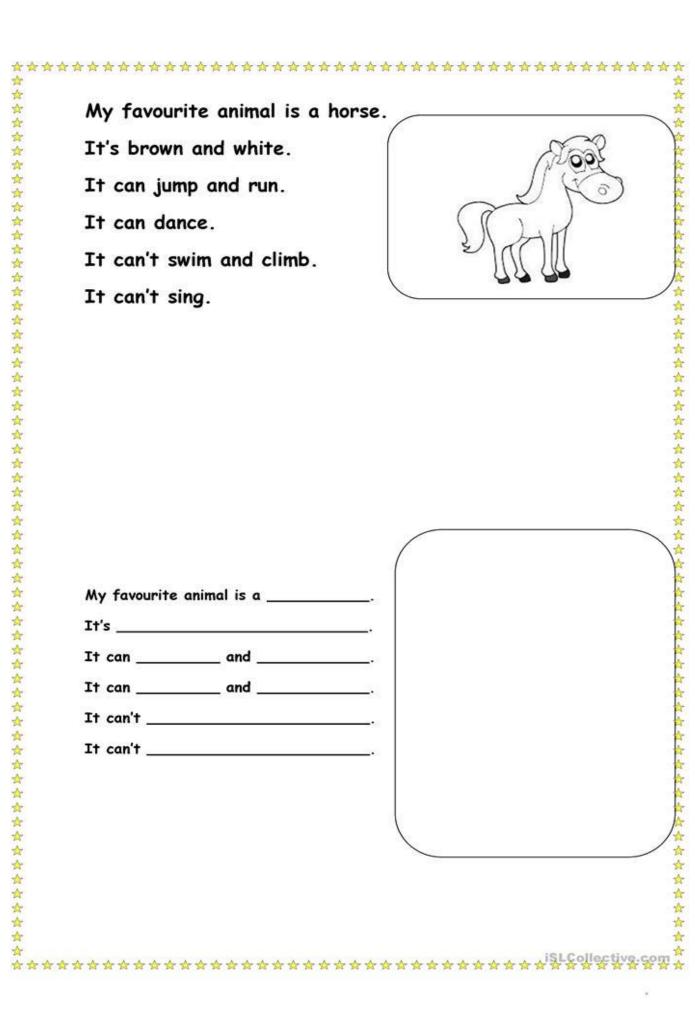

## SAFARI PARK (wild animals)

scrambled words

Unscramble the words!

m

b z e

identifica-flog di

name:

| My favourite animal is a |     |    |
|--------------------------|-----|----|
| It's                     |     |    |
| It can                   | and |    |
| It can                   | and |    |
| It can't                 |     | ** |
| It can't                 |     |    |