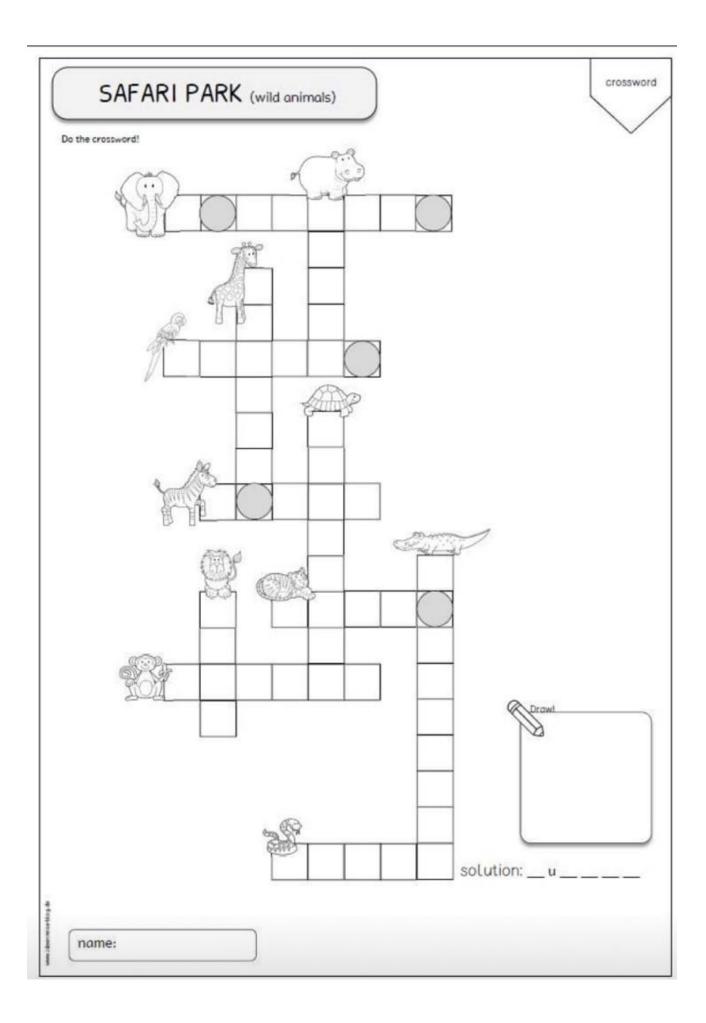

#### SAFARI PARK

1) Study the map and check out all the animals. Which one is your favourite animal?

2)Let's go on a safari adventure. Watch the video and sing a-long!

https://www.youtube.com/watch?v=p5qwOxlvyhk