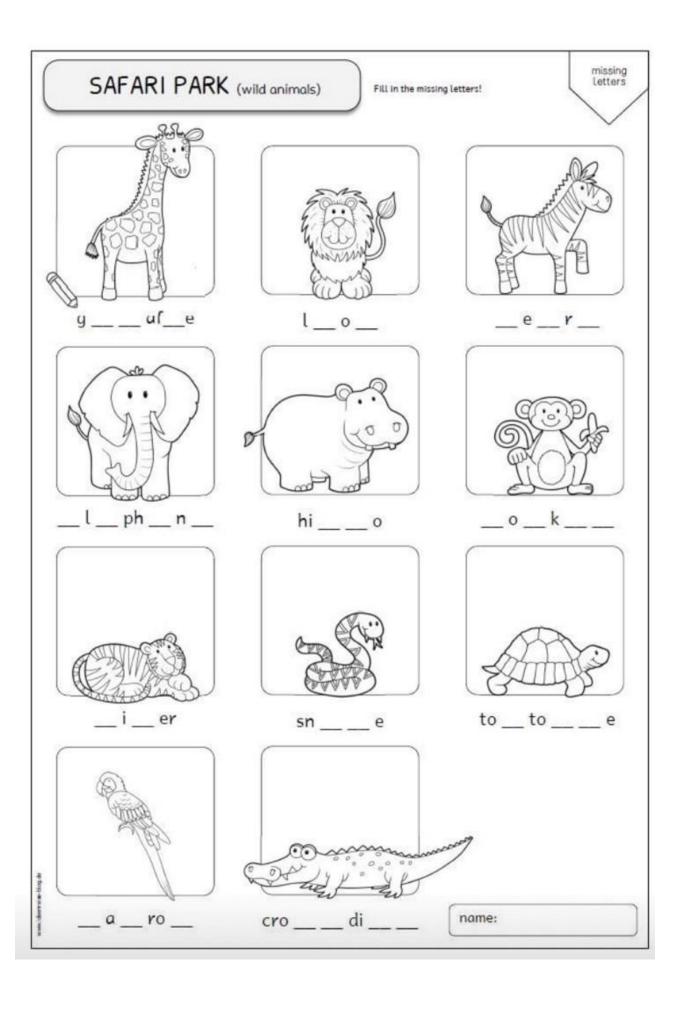

## SAFARI PARK (wild animals)

scrambled words

Unscramble the words!

m

b z e

identifica-flog di

name:

| My favourite animal is a |     |    |
|--------------------------|-----|----|
| It's                     |     |    |
| It can                   | and |    |
| It can                   | and |    |
| It can't                 |     | ** |
| It can't                 |     |    |